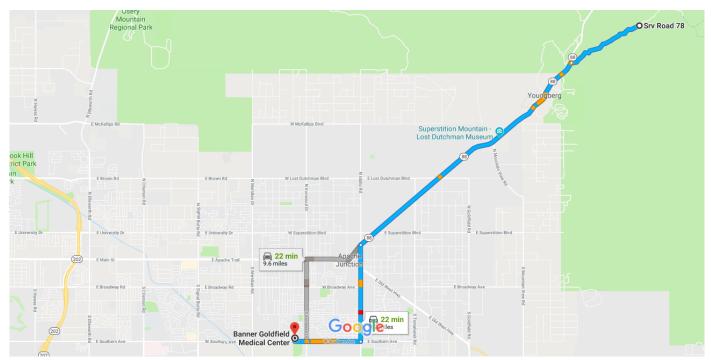

## Orienteering Event Safety Plan

First Water Superstition Mountains, Arizona

Attachment 1 Map to Local Emergency Hospital

### Google Maps

Srv Rd 78, Apache Junction, AZ 85119 to Banner Goldfield Drive 9.7 miles, 22 min Medical Center

Map data ©2018 Google 1 mi \_\_\_\_\_

#### Srv Rd 78

Apache Junction, AZ 85119

- 1. Head southwest on N 1st Water Rd/Srv Rd 78 toward AZ-88 E
  - Continue to follow N 1st Water Rd
- 4 2. Turn left onto AZ-88 W/N Apache Trail
- 3. Turn left onto N Idaho Rd
- → 4. Turn right onto W Southern Ave
  - Destination will be on the right

—— 1.2 mi

1.5 mi

5.2 mi

1.8 mi

### Banner Goldfield Medical Center

2050 W Southern Ave, Apache Junction, AZ 85120

These directions are for planning purposes only. You may find that construction projects, traffic, weather, or other events may cause conditions to differ from the map results, and you should plan your route accordingly. You must obey all signs or notices regarding your route.